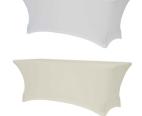

## TEXTILE STRETCH PROMO

Description 87% PES + 13% Lycra, 160cm wide on 160g/m2

## **Colours availables:**

Black - **Negro** Noir - **Schwarz** 

Dark coloured unwashed products might leave traces on clothing once it comes in contact with each other and for this reason we recommend you to first wash the item before usage.