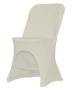

## TEXTILE STRETCH PROMO

Description 87% PES + 13% Lycra, 160cm wide on 160g/m2

## **Colours availables:**

Black - **Negro** Noir - **Schwarz** 

Dark coloured unwashed products might leave traces on clothing once it comes in contact with each other and for this reason we recommend you to first wash the item before usage.