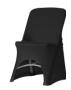

## TEXTILE STRETCH PROMO

Description 87% PES + 13% Lycra, 160cm wide on 160g/m2

## **Colours availables:**

Black - **Negro** Noir - **Schwarz** 

Dark coloured unwashed products might leave traces on clothing once it comes in contact with each other and for this reason we recommend you to first wash the item before usage.