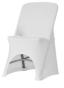

## TEXTILE STRETCH PROMO

Description 87% PES + 13% Lycra, 160cm wide on 160g/m2

## **Colours availables:**

Black - **Negro** Noir - **Schwarz** 

Dark coloured unwashed products might leave traces on clothing once it comes in contact with each other and for this reason we recommend you to first wash the item before usage.