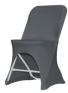

## **TEXTILE STRETCH**

Description 87% PES + 13% Lycra, 160cm wide on 200g/m2

## Colours availables (covers + top covers):

Anthracite - **Antracita** Anthracite - **Anthrazit** 

Red - **Rojo** Rouge - **Rot** 

Burgundy - Burdeos Bordeaux - Bordeaux

Dark coloured unwashed products might leave traces on clothing once it comes in contact with each other and for this reason we recommend you to first wash the item before usage.