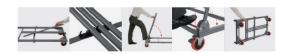

## Remarks:

Capacity: 30 pcs XXL3

Capacity: 15 pcs XXL4.5

Capacity: 15 pcs XXL6

Part to hold the removable posts when folded. Bar with automatic unlocking mechanism which allows the vertical bracket to be folded. Trolley in fully folded position. Occupies a minimum of space. All parts are integrated to prevent loss.

4 polyurethane wheels with integrated brake. (Two fixed wheels and two pivoting wheels).

Handle specially designed to protect the hands.