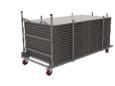

## Item RA-105A XXLTROLLEY

| Description | Size:                                                                                                                 | I | . 79 3/5 | х | W | 36 1/5 | х | Н | 45 2/7 | inch |  |  |
|-------------|-----------------------------------------------------------------------------------------------------------------------|---|----------|---|---|--------|---|---|--------|------|--|--|
|             |                                                                                                                       | I | 202,18   | х | W | 91,95  | х | Н | 115,06 | cm   |  |  |
|             | Trolley with folding handle. Extractable vertical posts around the trolley in order to immobilize the stacked tables. |   |          |   |   |        |   |   |        |      |  |  |
|             | Wheels with individual brakes.                                                                                        |   |          |   |   |        |   |   |        |      |  |  |
|             | Capacity: 30 pcs. XXL3, 15pcs XXL4.5 or 15pcs XXL6                                                                    |   |          |   |   |        |   |   |        |      |  |  |
|             | Handle, Steel tube:1-1/8"x1.8mm - 28,57x 1,00 mm                                                                      |   |          |   |   |        |   |   |        |      |  |  |
|             | Base Frame & Square Steel Tube:38x38x1.5mm                                                                            |   |          |   |   |        |   |   |        |      |  |  |
|             | Triangle Steel Plate: Thickness 4mm                                                                                   |   |          |   |   |        |   |   |        |      |  |  |
|             |                                                                                                                       |   |          |   |   |        |   |   |        |      |  |  |
|             |                                                                                                                       |   |          |   |   |        |   |   |        | J    |  |  |
|             |                                                                                                                       |   |          |   |   |        |   |   |        |      |  |  |
|             |                                                                                                                       |   |          |   |   |        |   |   |        |      |  |  |

## Remarks:

Capacity: 30 pcs XXL3

Capacity: 15 pcs XXL4.5

Capacity: 15 pcs XXL6

Part to hold the removable posts when folded. Bar with automatic unlocking mechanism which allows the vertical bracket to be folded. Trolley in fully folded position. Occupies a minimum of space. All parts are integrated to prevent loss.