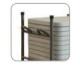

## Remarks:

Capacity: 30 pcs XXL3

Capacity: 15 pcs XXL4.5

Capacity: 15 pcs XXL6

Part to hold the removable posts when folded. Bar with automatic unlocking mechanism which allows the vertical bracket to be folded. Trolley in fully folded position. Occupies a minimum of space. All parts are integrated to prevent loss.