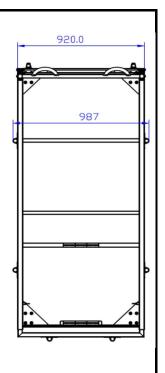

## Item RA-105A XXLTROLLEY

| Description | Size:                                                                                                                 | I | . 79 3/5 | х | W | 36 1/5 | х | Н | 45 2/7 | inch |  |  |
|-------------|-----------------------------------------------------------------------------------------------------------------------|---|----------|---|---|--------|---|---|--------|------|--|--|
|             |                                                                                                                       | I | 202,18   | х | W | 91,95  | х | Н | 115,06 | cm   |  |  |
|             | Trolley with folding handle. Extractable vertical posts around the trolley in order to immobilize the stacked tables. |   |          |   |   |        |   |   |        |      |  |  |
|             | Wheels with individual brakes.                                                                                        |   |          |   |   |        |   |   |        |      |  |  |
|             | Capacity: 30 pcs. XXL3, 15pcs XXL4.5 or 15pcs XXL6                                                                    |   |          |   |   |        |   |   |        |      |  |  |
|             | Handle, Steel tube:1-1/8"x1.8mm - 28,57x 1,00 mm                                                                      |   |          |   |   |        |   |   |        |      |  |  |
|             | Base Frame & Square Steel Tube:38x38x1.5mm                                                                            |   |          |   |   |        |   |   |        |      |  |  |
|             | Triangle Steel Plate: Thickness 4mm                                                                                   |   |          |   |   |        |   |   |        |      |  |  |
|             |                                                                                                                       |   |          |   |   |        |   |   |        |      |  |  |
|             |                                                                                                                       |   |          |   |   |        |   |   |        | J    |  |  |
|             |                                                                                                                       |   |          |   |   |        |   |   |        |      |  |  |
|             |                                                                                                                       |   |          |   |   |        |   |   |        |      |  |  |