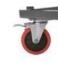

4 polyurethane wheels with integrated brake. (Two fixed wheels and two pivoting wheels).

Handle specially designed to protect the hands.