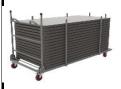

## Item RA-105A XXLTROLLEY

| Description | Size:                                                                                                                 | I | . 79 3/5 | х | W | 36 1/5 | х | Н | 45 2/7 | inch |  |  |
|-------------|-----------------------------------------------------------------------------------------------------------------------|---|----------|---|---|--------|---|---|--------|------|--|--|
|             |                                                                                                                       | I | 202,18   | х | W | 91,95  | х | Н | 115,06 | cm   |  |  |
|             | Trolley with folding handle. Extractable vertical posts around the trolley in order to immobilize the stacked tables. |   |          |   |   |        |   |   |        |      |  |  |
|             | Wheels with individual brakes.                                                                                        |   |          |   |   |        |   |   |        |      |  |  |
|             | Capacity: 30 pcs. XXL3, 15pcs XXL4.5 or 15pcs XXL6                                                                    |   |          |   |   |        |   |   |        |      |  |  |
|             | Handle, Steel tube:1-1/8"x1.8mm - 28,57x 1,00 mm                                                                      |   |          |   |   |        |   |   |        |      |  |  |
|             | Base Frame & Square Steel Tube:38x38x1.5mm                                                                            |   |          |   |   |        |   |   |        |      |  |  |
|             | Triangle Steel Plate: Thickness 4mm                                                                                   |   |          |   |   |        |   |   |        |      |  |  |
|             |                                                                                                                       |   |          |   |   |        |   |   |        |      |  |  |
|             |                                                                                                                       |   |          |   |   |        |   |   |        | J    |  |  |
|             |                                                                                                                       |   |          |   |   |        |   |   |        |      |  |  |
|             |                                                                                                                       |   |          |   |   |        |   |   |        |      |  |  |

## Remarks:

Capacity: 30 pcs XXL3

Capacity: 15 pcs XXL4.5

Capacity: 15 pcs XXL6

Part to hold the removable posts when folded. Bar with automatic unlocking mechanism which allows the vertical bracket to be folded. Trolley in fully folded position. Occupies a minimum of space. All parts are integrated to prevent loss.