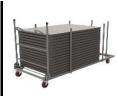

## Item RA-105A XXLTROLLEY

| Description | Size:                                                                                                                 | I | . 79 3/5 | х | W | 36 1/5 | х | Н | 45 2/7 | inch |  |  |
|-------------|-----------------------------------------------------------------------------------------------------------------------|---|----------|---|---|--------|---|---|--------|------|--|--|
|             |                                                                                                                       | I | 202,18   | х | W | 91,95  | х | Н | 115,06 | cm   |  |  |
|             | Trolley with folding handle. Extractable vertical posts around the trolley in order to immobilize the stacked tables. |   |          |   |   |        |   |   |        |      |  |  |
|             | Wheels with individual brakes.                                                                                        |   |          |   |   |        |   |   |        |      |  |  |
|             | Capacity: 30 pcs. XXL3, 15pcs XXL4.5 or 15pcs XXL6                                                                    |   |          |   |   |        |   |   |        |      |  |  |
|             | Handle, Steel tube:1-1/8"x1.8mm - 28,57x 1,00 mm                                                                      |   |          |   |   |        |   |   |        |      |  |  |
|             | Base Frame & Square Steel Tube:38x38x1.5mm                                                                            |   |          |   |   |        |   |   |        |      |  |  |
|             | Triangle Steel Plate: Thickness 4mm                                                                                   |   |          |   |   |        |   |   |        |      |  |  |
|             |                                                                                                                       |   |          |   |   |        |   |   |        |      |  |  |
|             |                                                                                                                       |   |          |   |   |        |   |   |        | J    |  |  |
|             |                                                                                                                       |   |          |   |   |        |   |   |        |      |  |  |
|             |                                                                                                                       |   |          |   |   |        |   |   |        |      |  |  |

## Remarks:

Capacity: 30 pcs XXL3

Capacity: 15 pcs XXL4.5

Capacity: 15 pcs XXL6

Part to hold the removable posts when folded. Bar with automatic unlocking mechanism which allows the vertical bracket to be folded. Trolley in fully folded position. Occupies a minimum of space. All parts are integrated to prevent loss.