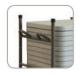

U

4 polyurethane wheels with integrated brake.

(Two fixed wheels and two pivoting wheels).

Handle specially designed to protect the hands.

Peripheral posts to hold the stacked tables in place.