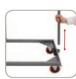

U

4 polyurethane wheels with integrated brake.

(Two fixed wheels and two pivoting wheels).

Handle specially designed to protect the hands.

Peripheral posts to hold the stacked tables in place.