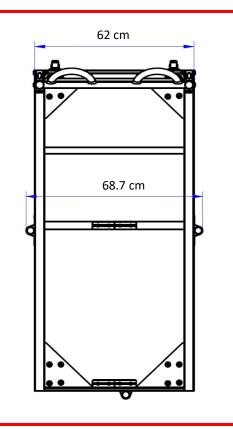

## maxchief

MAXCHIEF EUROPE, S.L. Roger de Flor, 95 08013 Barcelona · SPAIN Tel. +34 93 453 66 00 Fax +34 93 451 88 94 info@maxchief.eu

| Description | Size:                                                       | L         | 51 8/9<br>131,83 |     |      | 24 2/5<br>61,98 |       |     |            | inch<br>cm                    |  |  |
|-------------|-------------------------------------------------------------|-----------|------------------|-----|------|-----------------|-------|-----|------------|-------------------------------|--|--|
|             | the stacked                                                 | tables.   |                  |     | able | e vertical p    | posts | aro | und the tr | rolley in order to immobilize |  |  |
|             | Wheels with individual brakes.   Capacity: 20pcs L120 table |           |                  |     |      |                 |       |     |            |                               |  |  |
|             | Handle, Stee<br>Base Frame                                  |           |                  |     |      |                 |       |     |            |                               |  |  |
|             | Triangle Ste                                                | el Plate: | Thickness        | 4mr | n    |                 |       |     |            |                               |  |  |