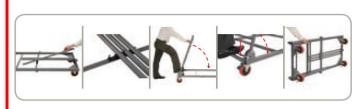

## Remarks:

Part to hold the removable posts when folded. Bar with automatic unlocking mechanism which allows the vertical bracket to be folded.

Trolley in fully folded position. Occupies a minimum of space. All parts are integrated to prevent loss.

U

4 polyurethane wheels with integrated brake.

(Two fixed wheels and two pivoting wheels).

Handle specially designed to protect the hands.

Peripheral posts to hold the stacked tables in place.